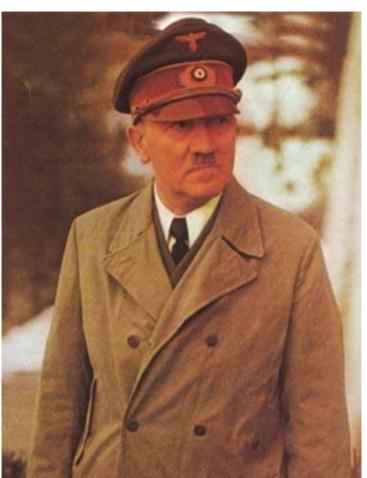

# Choose a babysitter

### CHARACTER B

- Actively rebellious
- Showed disregard for law and authority
- Described as a promoter of violence and symbol of resistance
- •Imprisoned, accused of terrorist type activity
- Married 3 times
- Consistently absent as a father and husband