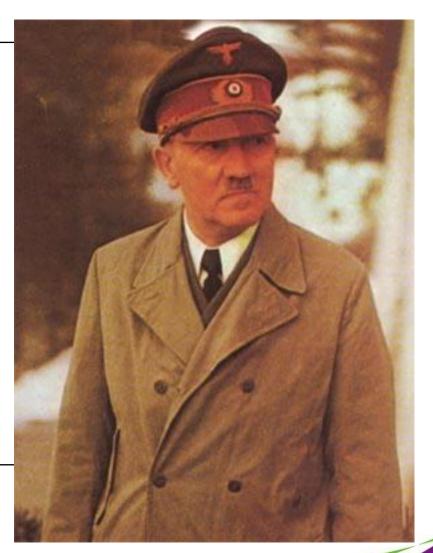

# Choose a babysitter

- Brought up with a religious education
- Interested in the arts
- Described by many as studious and ambitious
- A willing volunteer and missionary
- Loyal serviceman
- Awarded for bravery
- Respected as an authority in his field