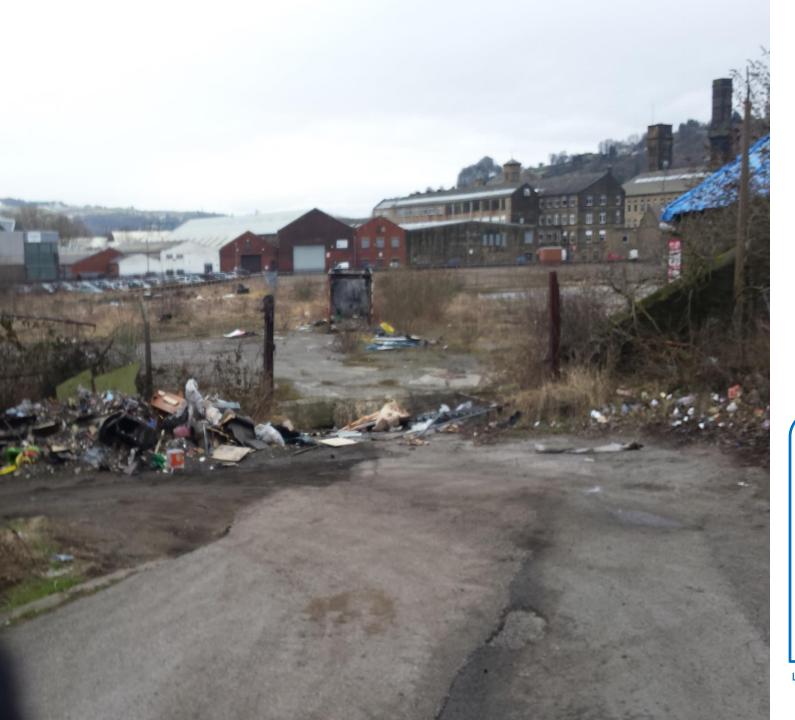

### TEAM UP

available to recidents living in the Keighley Big Local area. Grants are available for neighbourhood cleanups that include encouraging community involvement in the process. Keighley Big Local has all the tools & equipment you will need to do the job safely and if you do not feel confident supervising a cleanup yourself, you could use the grant to hire BIG JOHN, who will lead the cleanup for you.

Or, how about using the grant to celebrate a job well done with a barbeque, bag of chips, drink or ice cream for

For larger cleanups we can team you up with 'Keep Britain Tidy' and promote the event on the BIGN website.