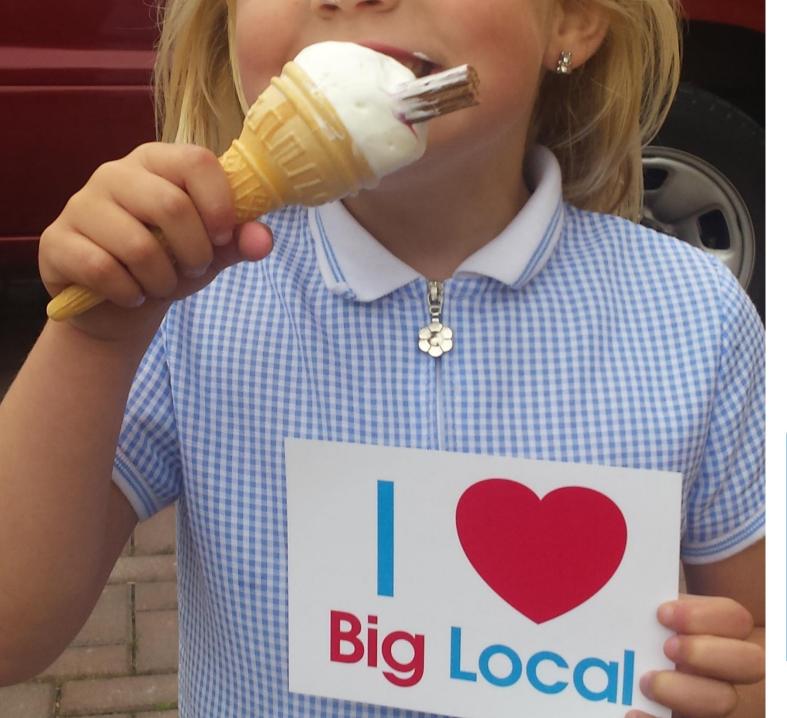

April 7th 2017

Big Local is a National Lottery funded programme run by the Local Trust which has awarded an area of Keighley called Keighley Valley £1 million to help improve quality of life for local residents. All decisions about how that money is spent have to be made by people who live, work or play in the area