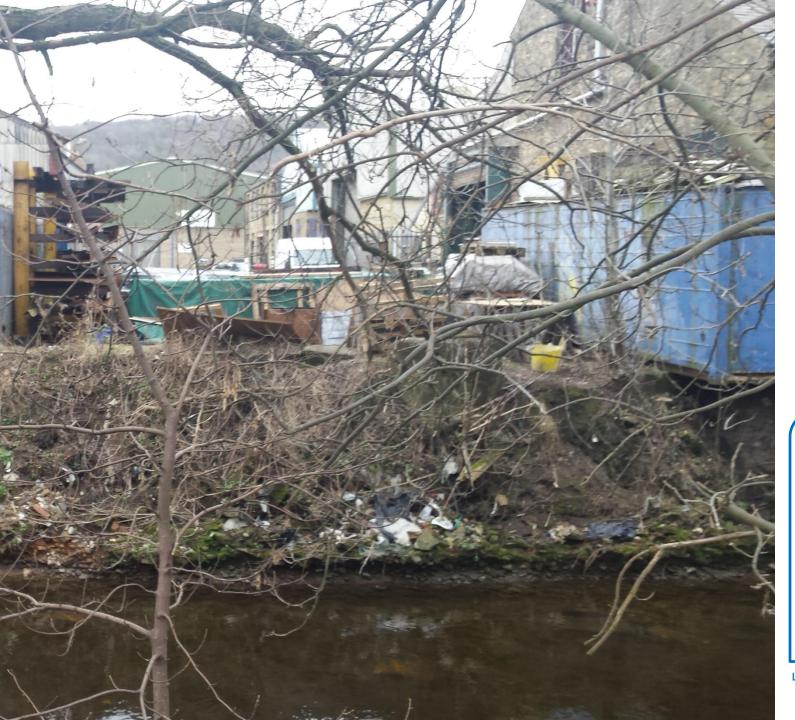

### TEAM UP

available to recidents living in the Keighley Big Local area. Grants are available for neighbourhood cleanups that include encouraging community involvement in the process. Keighley Big Local has all the tools & equipment you will need to do the job safely and if you do not feel confident supervising a cleanup yourself, you could use the grant to hire BIG JOHN, who will lead the cleanup for you.

Or, how about using the grant to celebrate a job well done with a barbeque, bag of chips, drink or ice cream for

For larger cleanups we can team you up with 'Keep Britain Tidy' and promote the event on the BIGN website.

Residents Needed!

Tuesday 20th December 2016

Bags Gloves Litter Pickers

Every Child taking part gets a a gift wrapped present!

1PM-3PM

Haisworth Wood is a valuable deciduous weodiland providing a home for some rare species of plants and animals. Natiworth Wood is also being developed as a with campsite, and provides han and educational activities for lots of different groups. An ideal location for buth rath and forest schools. We would like you to be a part of our story.