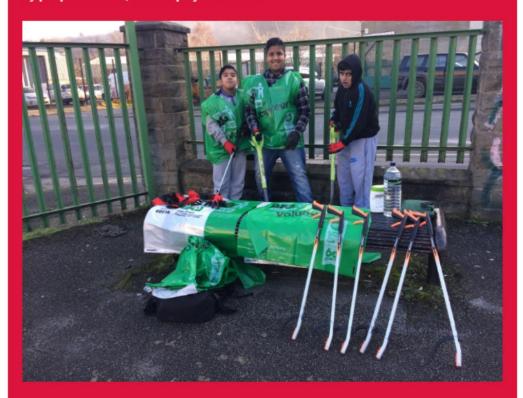

### TEAM UP

available to recidents living in the Keighley Big Local area. Grants are available for neighbourhood cleanups that include encouraging community involvement in the process. Keighley Big Local has all the tools & equipment you will need to do the job safely and if you do not feel confident supervising a cleanup yourself, you could use the grant to hire BIG JOHN, who will lead the cleanup for you.

Or, how about using the grant to celebrate a job well done with a barbeque, bag of chips, drink or ice cream for

For larger cleanups we can team you up with 'Keep Britain Tidy' and promote the event on the BIGN website.

Residents Needed!

Tuesday 20th December 2016

Bags Gloves Litter Pickers

Every Child taking part gets a a gift wrapped present!

1PM-3PM

Haisworth Wood is a valuable deciduous weodiland providing a home for some rare species of plants and animals. Natiworth Wood is also being developed as a with campsite, and provides han and educational activities for lots of different groups. An ideal location for buth rath and forest schools. We would like you to be a part of our story.