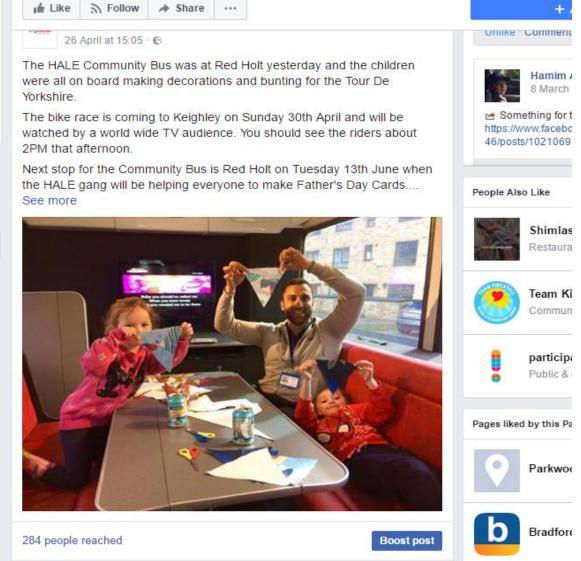

BigLocal

WANT TO BE A DJ?
10 WEEK CLASSES
MIXING SCRATCHING
BEAT MATCHING

admin@keighleybiglocal.org.uk 8 01535 607 775

**BigLocal** 

PARK WOOD PLAY AREA

Action Art

Make bunting and flags for the Tour de Yorkshire, then test yourself on the GIANT INFLATABLE BUNGEE RUN

A FREE EVENT organised by the Children attending the Tuesday Open Play sessions at the Parkwood Centre and with a £200 Animation Great from Bradford Council Department of Environment & Sport Yurkshire is coming to Heighley on Sunday 30° April and will be w worldwide TV audience. Find out more at lidour yurkshire.com