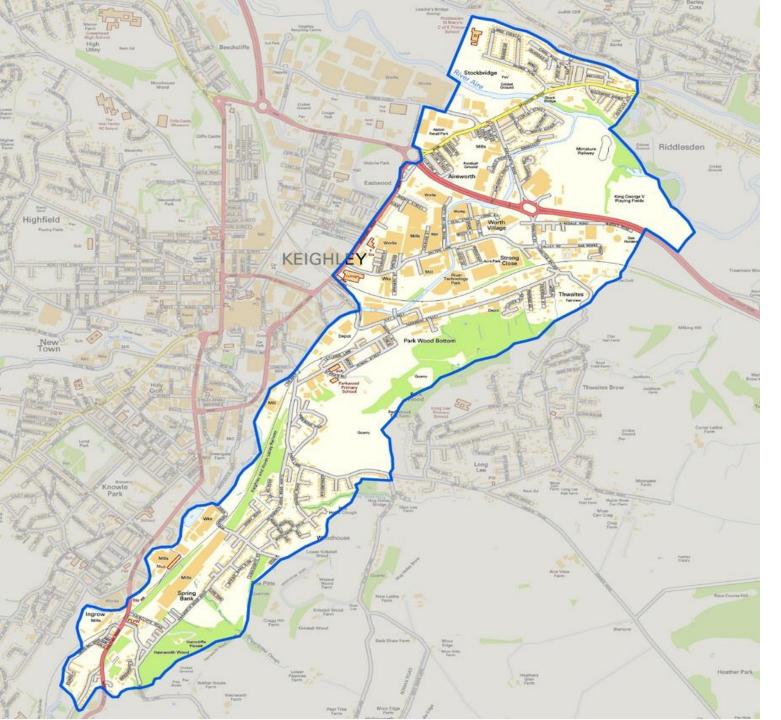

April 7th 2017

Big Local is a National Lottery funded programme run by the Local Trust which has awarded an area of Keighley called Keighley Valley £1 million to help improve quality of life for local residents. All decisions about how that money is spent have to be made by people who live, work or play in the area

### Our Vision is 'A Happy Keighley. A content Place'

'Big Local Keighley Valley will give people the power to create communities where everyone of all ages has the chance to live and play, where streets and open spaces are clean, safe and