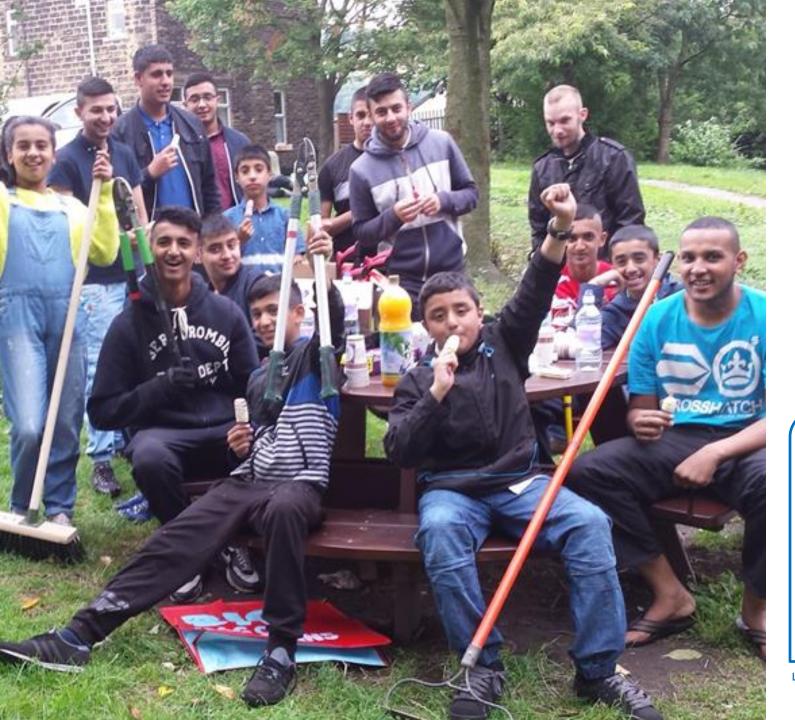

### TEAM UP

available to recidents living in the Keighley Big Local area. Grants are available for neighbourhood cleanups that include encouraging community involvement in the process. Keighley Big Local has all the tools & equipment you will need to do the job safely and if you do not feel confident supervising a cleanup yourself, you could use the grant to hire BIG JOHN, who will lead the cleanup for you.

Or, how about using the grant to celebrate a job well done with a barbeque, bag of chips, drink or ice cream for

For larger cleanups we can team you up with 'Keep Britain Tidy' and promote the event on the BIGN website.