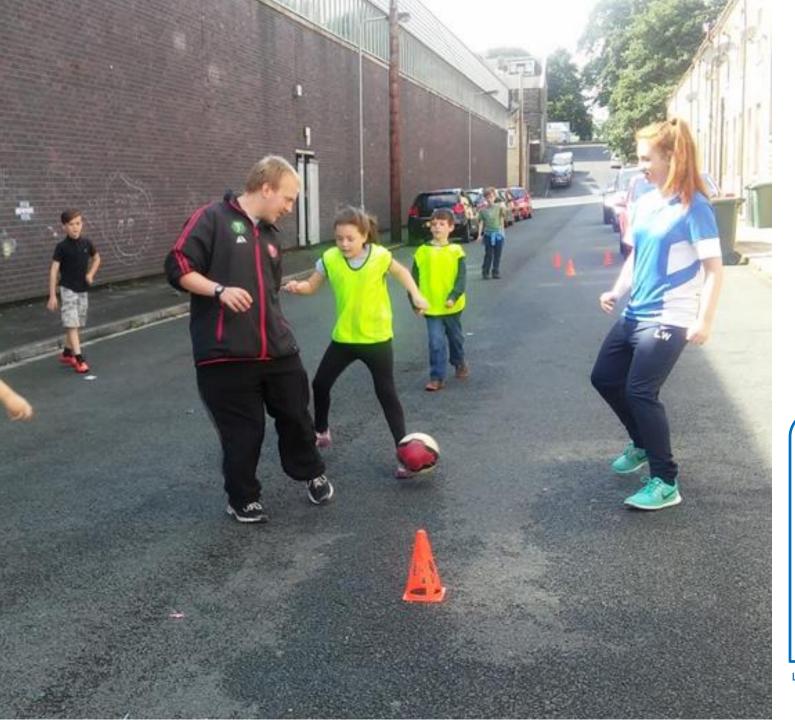

play

7-8PM Wednesday 17th August Community Football for

Children aged 5-11years 7-8PM Thursday 18th August Community Football for Children aged 11 years+

Hainworth Wood Rec

Are YOU coming out to Play? One Hour Street Play supervised by JB Sports Coaching Awarded an Attor Play Crent by Kegniey Big Local Partnership