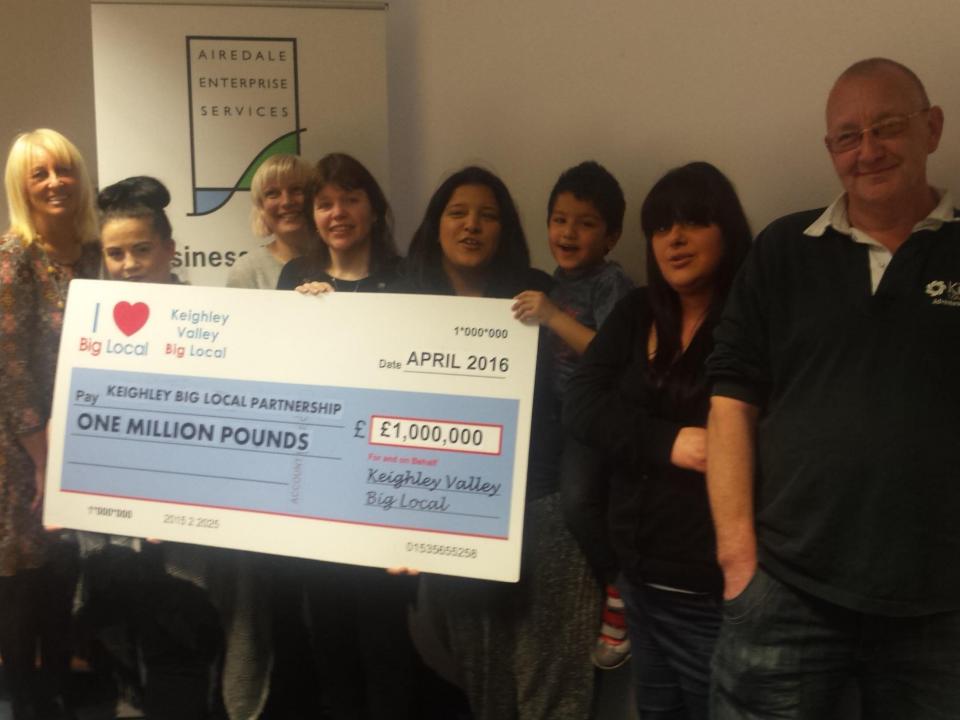

April 7th 2017

Big Local is a National Lottery funded programme run by the Local Trust which has awarded an area of Keighley called Keighley Valley £1 million to help improve quality of life for local residents. All decisions about how that money is spent have to be made by people who live, work or play in the area